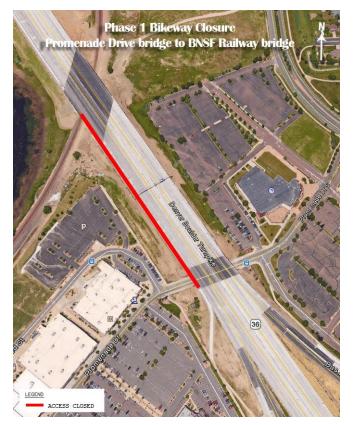

## PARTIAL BIKEWAY CLOSURE BNSF RAILWAY BRIDGE TO PROMENADE BRIDGE NOV. 6-8

As part of the US 36 Express Lanes Project, a section of the bikeway from the BNSF Railway bridge to the Promenade bridge will be closed for modifications and improvements to the existing concrete. This partial closure of the bikeway is scheduled starting Friday, Nov. 6, at 9 p.m., and will remain closed through Sunday, Nov. 8, at 4 a.m. <u>There will not be a detour route as this work will take place on top of the bridge.</u> Closure signs will be in place far in enough in advance that bikeway users can navigate their routes accordingly.